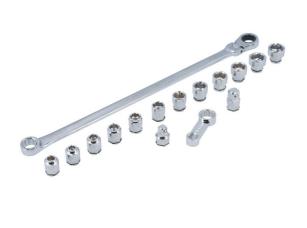

## Extra Long Flexible Ratchet Wrench/Socket Set 16pc

An extra long flexible ratchet ring spanner, supplied with Single Hex (6pt) 12 sockets, is ideal for use on difficult to reach nuts and bolts. Each of the sockets can be driven directly by the 17mm spanner, or with the use of the included 3/8"D adaptor. The set is completed by a ½"D adaptor and a 3/8"D torque adaptor, and is supplied in a EVA foam tray for safe storage.

## **Additional Information**

- Set includes: 1x 427mm long x 17mm Bi-Hex (12pt) flexible ratchet wrench.
- 1x 72mm x 17mm Bi-Hex (12pt) 3/8"D torque adaptor wrench. NOTE: Torque setting must be adjusted to allow for the effective increase in leverage length.
- 12x 2-way use Single Hex (6pt) sockets. Sizes: 8, 9, 10, 11, 12, 13, 14, 15, 16, 17, 18 & 19mm.
- Accessories: 17mm x 3/8"D & 17mm & 1/2"D adaptors.
- Manufactured from chrome vanadium & presented in an EVA foam tool organizer tray (36 x 89 x 447mm).