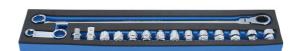

## Extra Long Flexible Ratchet Wrench/Socket Set 16pc

An extra long flexible ratchet ring spanner, supplied with Single Hex (6pt) 12 sockets, is ideal for use on difficult to reach nuts and bolts. Each of the sockets can be driven directly by the 17mm spanner, or with the use of the included 3/8"D adaptor. The set is completed by a ½"D adaptor and a 3/8"D torque adaptor, and is supplied in a EVA foam tray for safe storage.

## **Additional Information**

- Set includes: 1x 427mm long x 17mm Bi-Hex (12pt) flexible ratchet wrench.
- 1x 72mm x 17mm Bi-Hex (12pt) 3/8"D torque adaptor wrench. NOTE: Torque setting must be adjusted to allow for the effective increase in leverage length.
- 12x 2-way use Single Hex (6pt) sockets. Sizes: 8, 9, 10, 11, 12, 13, 14, 15, 16, 17, 18 & 19mm.
- Accessories: 17mm x 3/8"D & 17mm & 1/2"D adaptors.
- Manufactured from chrome vanadium & presented in an EVA foam tool organizer tray (36 x 89 x 447mm).