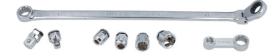

## Extra Long Flexible Ratchet Wrench/Socket Set 16pc

An extra long flexible ratchet ring spanner, supplied with Single Hex (6pt) 12 sockets, is ideal for use on difficult to reach nuts and bolts. Each of the sockets can be driven directly by the 17mm spanner, or with the use of the included 3/8"D adaptor. The set is completed by a ½"D adaptor and a 3/8"D torque adaptor, and is supplied in a EVA foam tray for safe storage.

## **Additional Information**

- Set includes: 1x 427mm long x 17mm Bi-Hex (12pt) flexible ratchet wrench.
- 1x 72mm x 17mm Bi-Hex (12pt) 3/8"D torque adaptor wrench. NOTE: Torque setting must be adjusted to allow for the effective increase in leverage length.
- 12x 2-way use Single Hex (6pt) sockets. Sizes: 8, 9, 10, 11, 12, 13, 14, 15, 16, 17, 18 & 19mm.
- Accessories: 17mm x 3/8"D & 17mm & 1/2"D adaptors.
- Manufactured from chrome vanadium & presented in an EVA foam tool organizer tray (36 x 89 x 447mm).