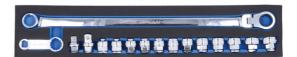

## Extra Long Flexible Ratchet Wrench/Socket Set 16pc

An extra long flexible ratchet ring spanner, supplied with Single Hex (6pt) 12 sockets, is ideal for use on difficult to reach nuts and bolts. Each of the sockets can be driven directly by the 17mm spanner, or with the use of the included 3/8"D adaptor. The set is completed by a ½"D adaptor and a 3/8"D torque adaptor, and is supplied in a EVA foam tray for safe storage.

## **Additional Information**

- Set includes: 1x 427mm long x 17mm Bi-Hex (12pt) flexible ratchet wrench.
- 1x 72mm x 17mm Bi-Hex (12pt) 3/8"D torque adaptor wrench. NOTE: Torque setting must be adjusted to allow for the effective increase in leverage length.
- 12x 2-way use Single Hex (6pt) sockets. Sizes: 8, 9, 10, 11, 12, 13, 14, 15, 16, 17, 18 & 19mm.
- Accessories: 17mm x 3/8"D & 17mm & 1/2"D adaptors.
- Manufactured from chrome vanadium & presented in an EVA foam tool organizer tray (36 x 89 x 447mm).